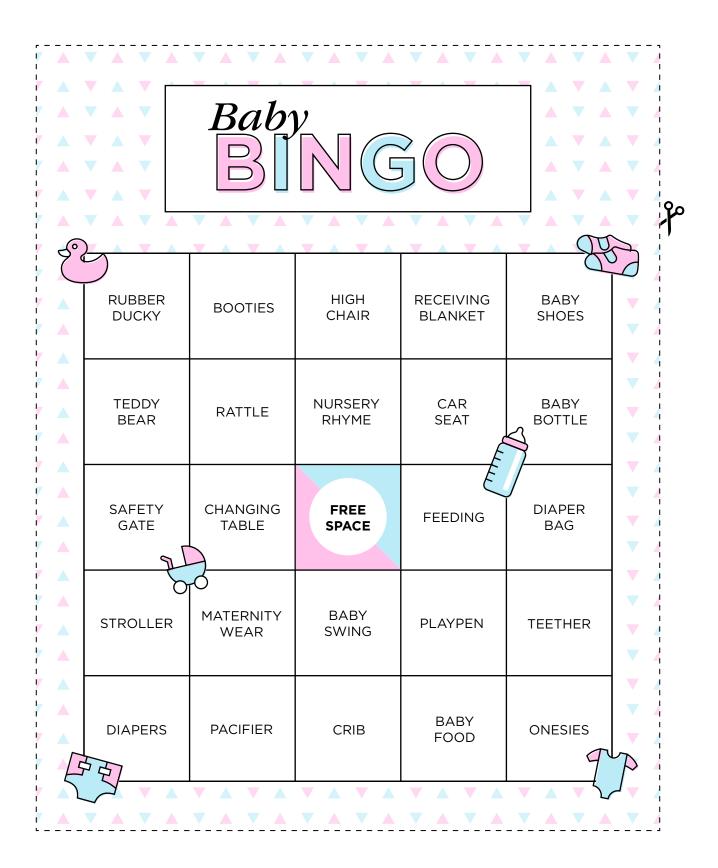

|             |        |        |             |            |        |        |        |        |        | VV.                 | ASF         |        | ЛН           |     | < | 55 | $\hat{\mathbf{O}}$ | į   |
|  |   |            | ,      |        |        |        |             |        |        | /           |            |        |        |        |        |        |                     |             |        |              | 7   | 9 | 0  |                    | i   |
|  |   |            |        |        |        |        |             |        |        |             |            |        |        |        |        |        |                     |             |        |              |     |   |    |                    |     |

# PLACE CARD MYSTERY



## **BABY STATS**