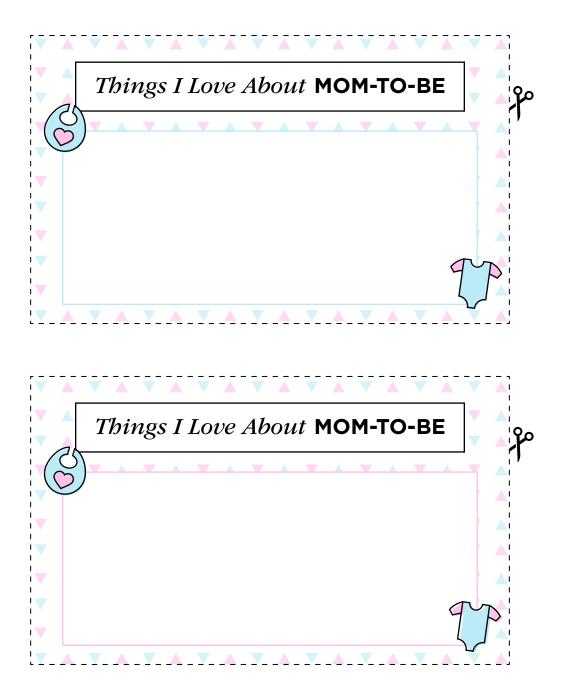

Dumpty had a great \_\_\_\_\_; All the king's \_\_\_\_\_ and all the king's \_\_\_\_\_ Couldn't put Humpty together \_\_\_\_\_. Row, row, row, your boat \_\_\_\_\_\_ down the \_\_\_\_\_, merrily merrily, merrily, merrily, life is but a \_\_\_\_\_. The grand old duke of \_\_\_\_\_ had 10 \_\_\_\_\_ men, he marched them up to the \_\_\_\_\_ of the hill and he marched them \_\_\_\_\_ again. Hey diddle diddle the \_\_\_\_\_ and the fiddle, the \_\_\_\_\_ jumped over the \_\_\_\_\_, the little \_\_\_\_\_ laughed to see such fun and the \_\_\_\_\_ ran away with the \_\_\_\_\_. One two three four five once I caught a \_\_\_\_\_ alive, six seven eight nine ten then I let him \_\_\_\_\_ again, why did you let him go because he bit my \_\_\_\_\_\_ so, which did he bite? This little finger on my ! 



## MOMMY SCRAMBLE

|  | • |            |        | •      |        |        |             |        |        |             |            |        |        |        |        |        |                     |             |        |              |     |   |    |                    |     |
|--|---|------------|--------|--------|--------|--------|-------------|--------|--------|-------------|------------|--------|--------|--------|--------|--------|---------------------|-------------|--------|--------------|-----|---|----|--------------------|-----|
|  |   |            |        |        |        | •      |             |        |        |             | _          |        |        | •      |        |        |                     |             |        |              |     |   |    |