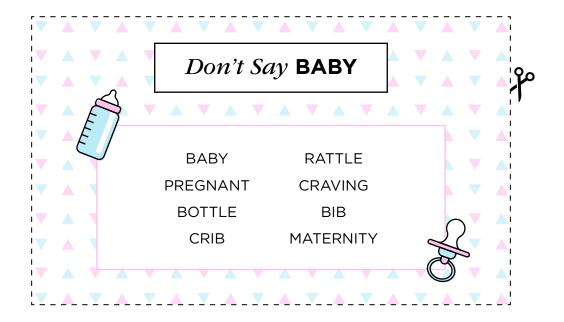

r>OUT SHE WAS PREGNANT? | 8               | HOW MANY BROTHERS AND/OR<br>SISTERS DOES MOMMY TO BE HAVE? |
| 9  | WHAT FOOD AVERSIONS DOES<br>MOMMY TO BE HAVE?                                        | 10              | WHEN IS MOMMY-TO-BE EXPECTING TO DELIVER?                  |
| 11 | DID MOMMY HAVE MORNING<br>SICKNESS?                                                  | 12              | WHAT NAMES DOES MOMMY HAVE<br>PICKED OUT?                  |
| 13 | WOULD MOMMY PREFER A BOY OR A GIRL?                                                  | 14              | WHAT IS HER FAVORITE TV SHOW?                              |
| 15 | WHAT WAS THE NAME OF HER FIRST<br>PET?                                               | 16              | WHO WAS THE FIRST PERSON SHE<br>TOLD SHE WAS PREGNANT?     |





## NURSERY RHYME LYRICS

| Managem |       |     |            |
|---------|-------|-----|------------|
| Nursery | клуте | LIK | <b>C</b> 3 |

I I I

| | |

L

Т

Т

Т

н

н

Т

н

 ٥ ٥. Hickory dickory dock! The mouse ran up the ; The struck one, The ٥ mouse ran down, Hickory, Dickory, Dock! Little Miss Muffet, Sat on a tuffet, Eating her \_\_\_\_\_; Along came a \_\_\_\_\_, Who sat down beside her, And \_\_\_\_\_ Miss Muffet away. Incey Wincey Spider Climbed up the water spout, Down came the \_\_\_\_\_ And washed the spider out, Out came the \_\_\_\_\_ And \_\_\_\_ up all the \_\_\_\_\_, And Incey Wincey Spider Climbed up the spout again. Jack and \_\_\_\_\_ went up the \_\_\_\_\_ To fetch a pail of water; \_\_\_\_\_ fell down and broke his \_\_\_\_\_, And \_\_\_\_\_ came tumbling afte