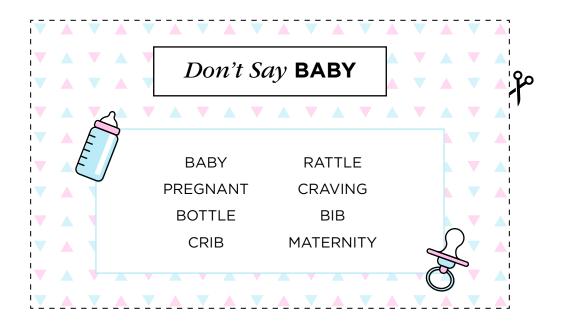

<br>OUT SHE WAS PREGNANT? | 8               | HOW MANY BROTHERS AND/OR<br>SISTERS DOES MOMMY TO BE HAVE? |
| 9  | WHAT FOOD AVERSIONS DOES<br>MOMMY TO BE HAVE?                                        | 10              | WHEN IS MOMMY-TO-BE EXPECTING TO DELIVER?                  |
| 11 | DID MOMMY HAVE MORNING<br>SICKNESS?                                                  | 12              | WHAT NAMES DOES MOMMY HAVE<br>PICKED OUT?                  |
| 13 | WOULD MOMMY PREFER A BOY OR A GIRL?                                                  | 14              | WHAT IS HER FAVORITE TV SHOW?                              |
| 15 | WHAT WAS THE NAME OF HER FIRST<br>PET?                                               | 16              | WHO WAS THE FIRST PERSON SHE<br>TOLD SHE WAS PREGNANT?     |





## NURSERY RHYME LYRICS

| Managem |       |     |            |
|---------|-------|-----|------------|
| Nursery | клуте | LIK | <b>C</b> 3 |

I I I

| | |

L

Т

Т

Т

н

н

Т

н

 ٥ ٥. Hickory dickory dock! The mouse ran up the ; The struck one, The ٥ mouse ran down, Hickory, Dickory, Dock! Little Miss Muffet, Sat on a tuffet, Eating her \_\_\_\_\_; Along came a \_\_\_\_\_, Who sat down beside her, And \_\_\_\_\_ Miss Muffet away. Incey Wincey Spider Climbed up the water spout, Down came the \_\_\_\_\_ And washed the spider out, Out came the \_\_\_\_\_ And \_\_\_\_ up all the \_\_\_\_\_, And Incey Wincey Spider Climbed up the spout again. Jack and \_\_\_\_\_ went up the \_\_\_\_\_ To fetch a pail of water; \_\_\_\_\_ fell down and broke his \_\_\_\_\_, And \_\_\_\_\_ came tumbling af