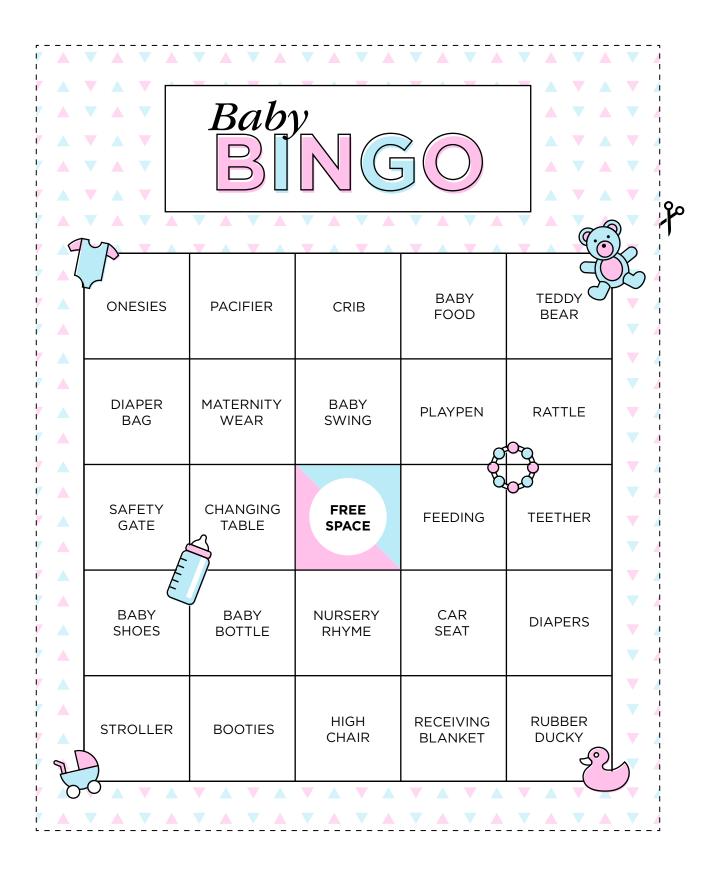

|             |        |        |             |            |        |        |        |        |        | VV.                 | ASF         |        | ЛН           |     | < | 55 | $\hat{\mathbf{O}}$ | į   |
|  |   |            | ,      |        |        |        |             |        |        | /           |            |        |        |        |        |        |                     |             |        |              | 7   | 9 | 0  |                    | i   |
|  |   |            |        |        |        |        |             |        |        |             |            |        |        |        |        |        |                     |             |        |              |     |   |    |                    |     |

# PLACE CARD MYSTERY



## **BABY STATS**