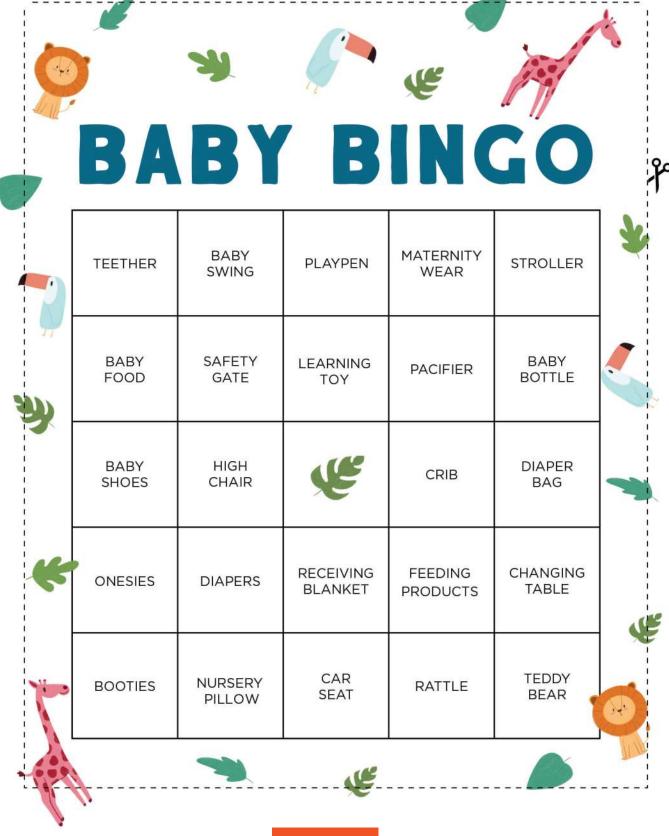

**Instructions:** Print out bingo cards and hand out to all the guests at the shower. Each gift that the mom-to-be opens at the shower becomes a clue for bingo.

**Instructions:** Print out bingo cards and hand out to all the guests at the shower. Each gift that the mom-to-be opens at the shower becomes a clue for bingo.