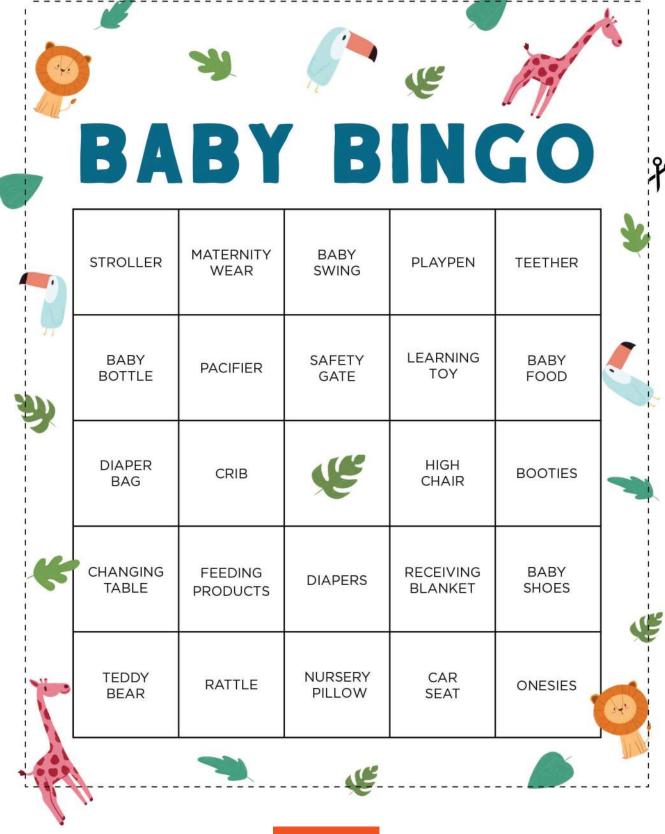

**Instructions:** Print out bingo cards and hand out to all the guests at the shower. Each gift that the mom-to-be opens at the shower becomes a clue for bingo.

**Instructions:** Print out bingo cards and hand out to all the guests at the shower. Each gift that the mom-to-be opens at the shower becomes a clue for bingo.