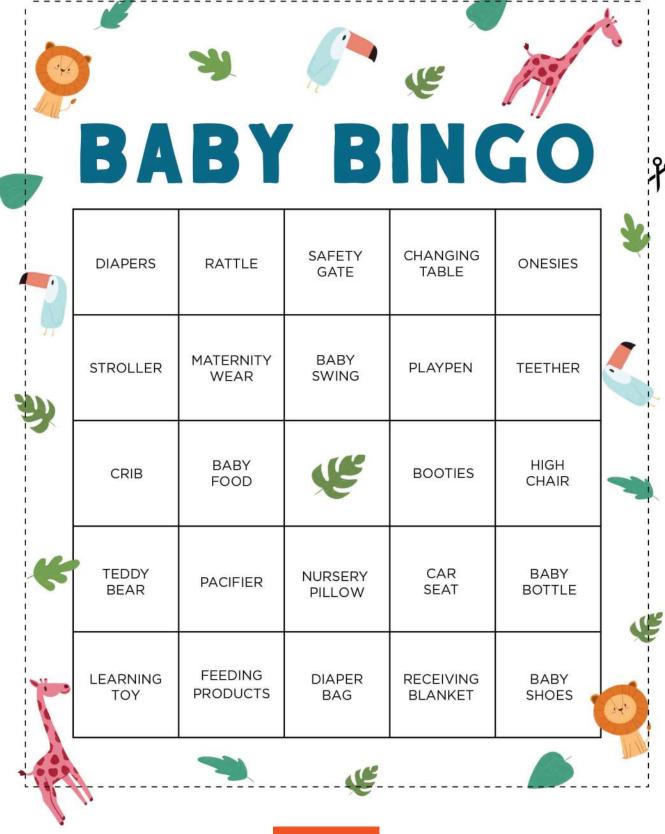

**Instructions:** Print out bingo cards and hand out to all the guests at the shower. Each gift that the mom-to-be opens at the shower becomes a clue for bingo.

**Instructions:** Print out bingo cards and hand out to all the guests at the shower. Each gift that the mom-to-be opens at the shower becomes a clue for bingo.