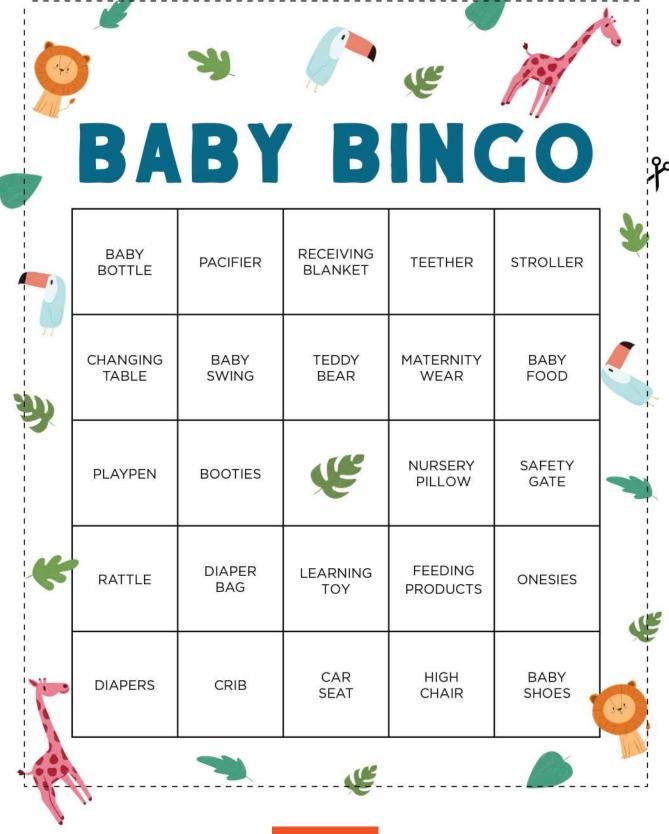

**Instructions:** Print out bingo cards and hand out to all the guests at the shower. Each gift that the mom-to-be opens at the shower becomes a clue for bingo.

**Instructions:** Print out bingo cards and hand out to all the guests at the shower. Each gift that the mom-to-be opens at the shower becomes a clue for bingo.