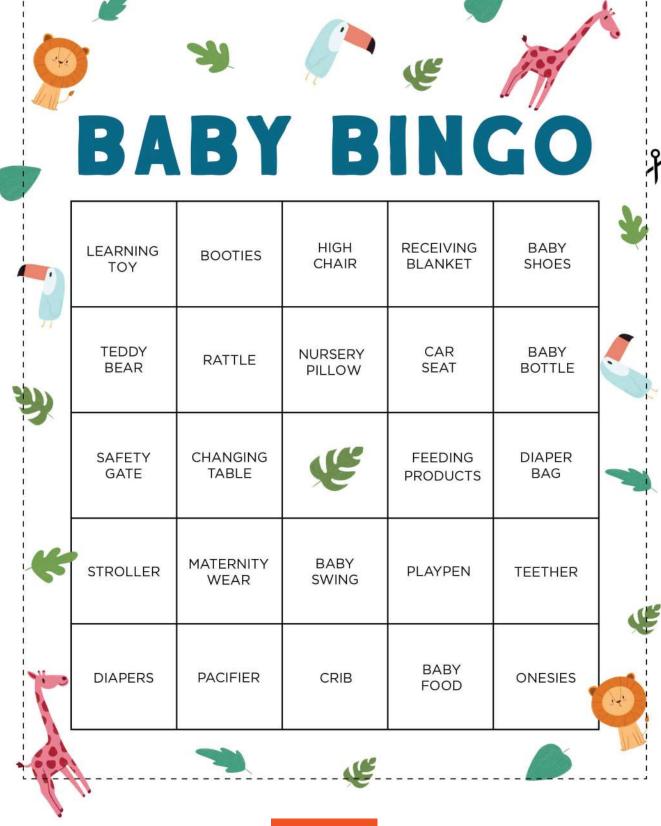

**Instructions:** Print out bingo cards and hand out to all the guests at the shower. Each gift that the mom-to-be opens at the shower becomes a clue for bingo.

**Instructions:** Print out bingo cards and hand out to all the guests at the shower. Each gift that the mom-to-be opens at the shower becomes a clue for bingo.