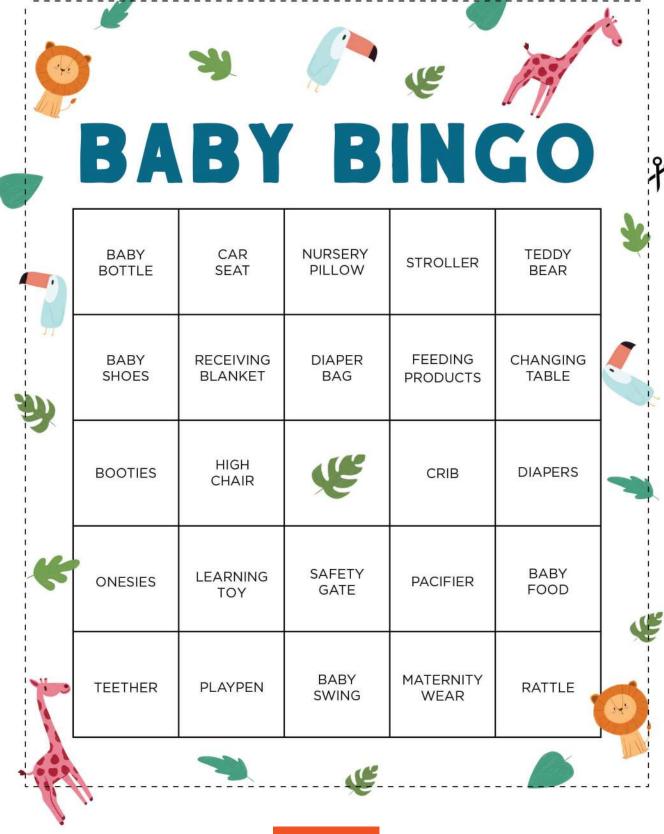

**Instructions:** Print out bingo cards and hand out to all the guests at the shower. Each gift that the mom-to-be opens at the shower becomes a clue for bingo.

**Instructions:** Print out bingo cards and hand out to all the guests at the shower. Each gift that the mom-to-be opens at the shower becomes a clue for bingo.