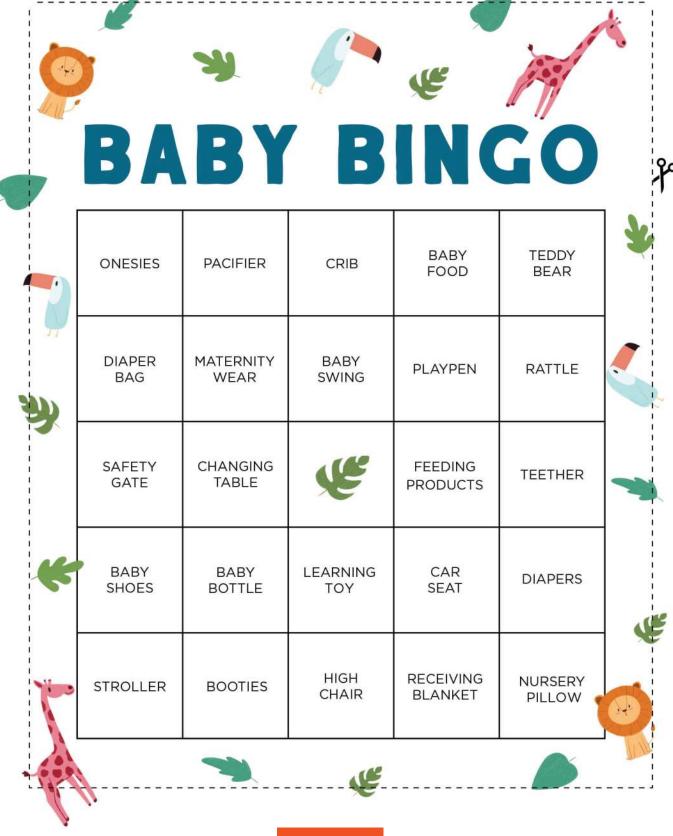

**Instructions:** Print out bingo cards and hand out to all the guests at the shower. Each gift that the mom-to-be opens at the shower becomes a clue for bingo.

**Instructions:** Print out bingo cards and hand out to all the guests at the shower. Each gift that the mom-to-be opens at the shower becomes a clue for bingo.