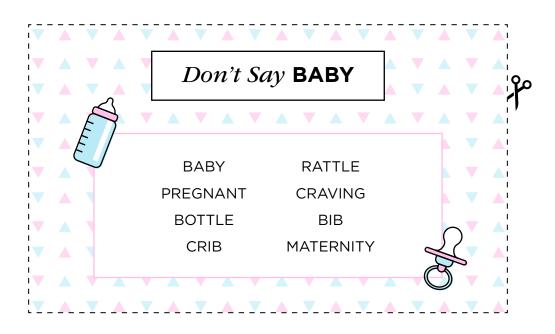

## Mommy TRIVIA HOW MANY CHILDREN WOULD WHO WAS MOMMY'S FIRST 1 MOMMY-TO-BE LIKE? BOYFRIEND? HOW DID MOMMY TELL HER HUSBAND/ WHAT CRAVINGS DOES/DID MOMMY 33 4 PARTNER SHE WAS PREGNANT? HAVE? WHAT IS THE COLOR OR THEME MOMMY WHAT DOES MOMMY LOVE MOST 圐 6 ABOUT BEING PREGNANT? PICKED OUT FOR THE NURSERY? WHAT WAS THE FIRST BABY ITEM HOW MANY BROTHERS AND/OR MOMMY BOUGHT WHEN SHE FOUND SISTERS DOES MOMMY TO BE HAVE? **OUT SHE WAS PREGNANT?** WHAT FOOD AVERSIONS DOES WHEN IS MOMMY-TO-BE EXPECTING TO 9 10 MOMMY TO BE HAVE? **DELIVER?** DID MOMMY HAVE MORNING WHAT NAMES DOES MOMMY HAVE 9191 SICKNESS? PICKED OUT? WOULD MOMMY PREFER A BOY OR A WHAT IS HER FAVORITE TV SHOW? GIRL? WHAT WAS THE NAME OF HER FIRST WHO WAS THE FIRST PERSON SHE 15 PET? TOLD SHE WAS PREGNANT?

#### **DON'T SAY BABY**





## **NURSERY RHYME LYRICS**

# Nursery Rhyme LYRICS



i



| 9                                                                                  |
|------------------------------------------------------------------------------------|
| Hickory dickory dock! The mouse ran up the; The struck one, The                    |
| mouse ran down, Hickory, Dickory, Dock!                                            |
|                                                                                    |
| Little Miss Muffet, Sat on a tuffet, Eating her; Along came a,                     |
| Who sat down beside her, And Miss Muffet away.                                     |
|                                                                                    |
| Incey Wincey Spider Climbed up the water