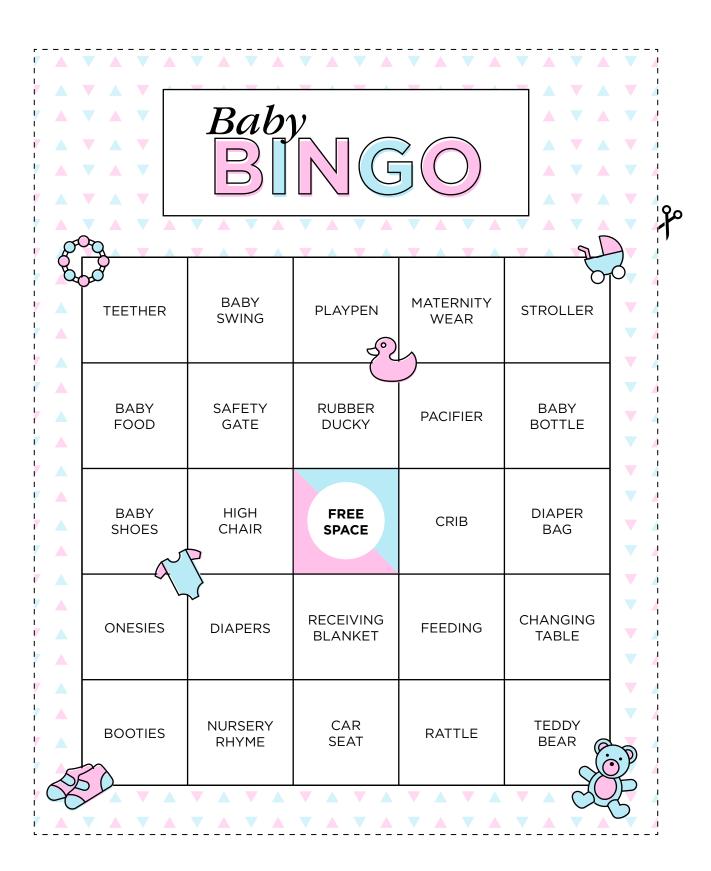

#### **BABY STATS**

|            |                | Baby                  |                       |                       |                   | 7 4        |
|------------|----------------|-----------------------|-----------------------|-----------------------|-------------------|------------|
| E          | BABY<br>BOTTLE | CAR<br>SEAT           | NURSERY<br>RHYME      | STROLLER              | TEDDY<br>BEAR     |            |
|            | BABY<br>SHOES  | RECEIVING<br>BLANKET  | DIAPER<br>BAG         | FEEDING               | CHANGING<br>TABLE | 7 4        |
|            | BOOTIES        | HIGH<br>CHAIR         | FREE<br>SPACE         | CRIB                  | DIAPERS           | 7 4        |
|            | ONESIES        | RUBBER<br>DUCKY       | SAFETY<br>GATE        | PACIFIER              | BABY<br>FOOD      | <u>.</u>   |
|            | TEETHER        | PLAYPEN               | BABY<br>SWING         | MATERNITY<br>WEAR     | RATTLE            | <b>1</b>   |
| ′ & .<br>′ | <b>X A V A</b> | <b>Y</b> A <b>Y</b> A | <b>V</b> A <b>V</b> A | <b>V</b> A <b>V</b> A | V A V A V         | <b>7</b> 4 |

**Instructions:** Print out bingo cards and hand out to all the guests at the shower. Each gift that the mom-to-be opens at the shower becomes a clue for bingo.

**Instructions:** Print out bingo cards and hand out to all the guests at the shower. Each gift that the mom-to-be opens at the shower becomes a clue for bingo.