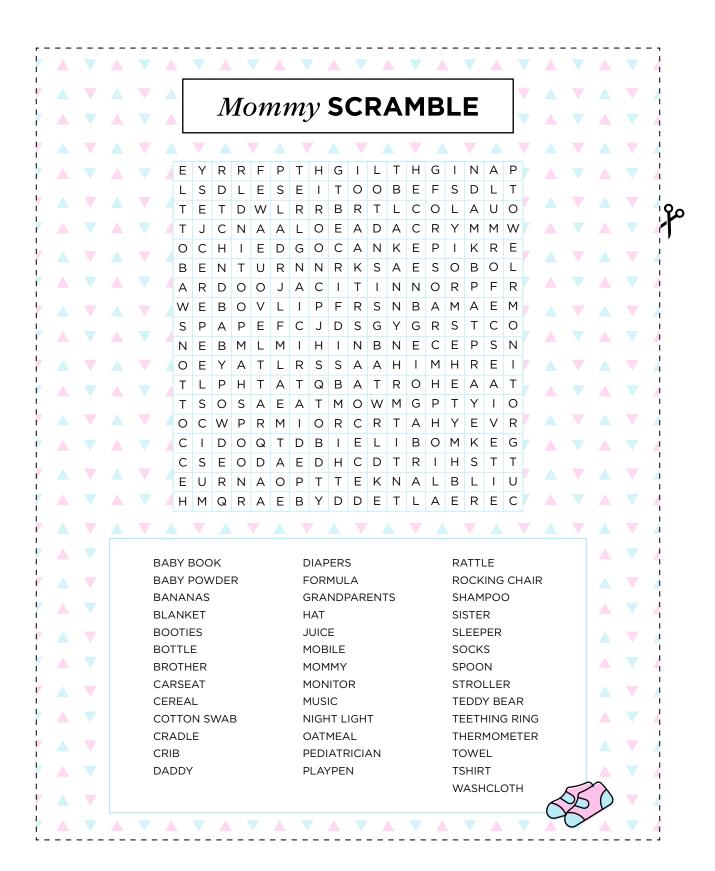

#### MOMMY SCRAMBLE

#### **MOMMY SCRAMBLE**

**Instructions:** Print out the word scrambles. All of the words listed at the bottom of the sheet are hidden in different directions in the top section. Whoever finds the most words is the winner!

# Mommy Scramble

| Ε | Υ | R | R | F | Р | Т | Н | G | 1 | L | Т  | Н | G | 1 | Ν | Α | Р |
|---|---|---|---|---|---|---|---|---|---|---|----|---|---|---|---|---|---|
| L | S | D | L | Е | S | Ε | 1 | Т | 0 | 0 | В  | Ε | F | S | D | L | Т |
| Т | Ε | Т | D | W | L | R | R | В | R | Т | L  | С | 0 | L | Α | U | 0 |
| Т | J | С | Ν | Α | Α | L | 0 | Ε | Α | D | Α  | С | R | Υ | М | М | W |
| 0 | С | Н | 1 | Е | D | G | 0 | С | Α | Ν | K  | Ε | Р | I | K | R | Е |
| В | Ε | Ν | Τ | U | R | Ν | Ν | R | K | S | Α  | Ε | S | 0 | В | 0 | L |
| Α | R | D | 0 | 0 | J | Α | С | 1 | Т | 1 | Ν  | Ν | 0 | R | Р | F | R |
| W | Ε | В | 0 | ٧ | L | 1 | Р | F | R | S | Ν  | В | Α | М | Α | Ε | М |
| S | Р | Α | Р | Е | F | С | J | D | S | G | Υ  | G | R | S | Τ | С | 0 |
| Ν | Ε | В | М | L | М | 1 | Н | 1 | Ν | В | Ν  | Ε | С | Ε | Р | S | Ν |
| 0 | Ε | Υ | Α | Т | L | R | S | S | Α | Α | Н  | 1 | М | Н | R | Ε | 1 |
| Т | L | Р | Н | Т | Α | Τ | Q | В | Α | Т | R  | 0 | Н | Ε | Α | Α | Т |
| Т | S | 0 | S | Α | Ε | Α | Т | М | 0 | W | М  | G | Р | Т | Υ | 1 | 0 |
| 0 | С | W | Р | R | М | 1 | 0 | R | С | R | Т  | Α | Н | Υ | Ε | ٧ | R |
| С | ı | D | 0 | Q | Т | D | В | 1 | Ε | L | -1 | В | 0 | М | K | Ε | G |
| С | S | Ε | 0 | D | Α | Ε | D | Н | С | D | Т  | R | 1 | Н | S | Т | Т |
| Е | U | R | Ν | Α | 0 | Р | Τ | Τ | Ε | K | Ν  | Α | L | В | L | I | U |
| Н | М | Q | R | Α | Ε | В | Υ | D | D | Ε | Т  | L | Α | Ε | R | Ε | С |

BABY BOOK
BABY POWDER
BANANAS
BLANKET
BOOTIES
BOTTLE
BROTHER
CARSEAT
CEREAL
COTTON SWAB
CRADLE
CRIB
DADDY

DIAPERS
FORMULA
GRANDPARENTS
HAT
JUICE
MOBILE
MOMMY
MONITOR
MUSIC
NIGHT LIGHT
OATMEAL
PEDIATRICIAN
PLAYPEN

RATTLE
ROCKING CHAIR
SHAMPOO
SISTER
SLEEPER
SOCKS
SPOON
STROLLER
TEDDY BEAR
TEETHING RING
THERMOMETER
TOWEL

TSHIRT WASHCLOTH