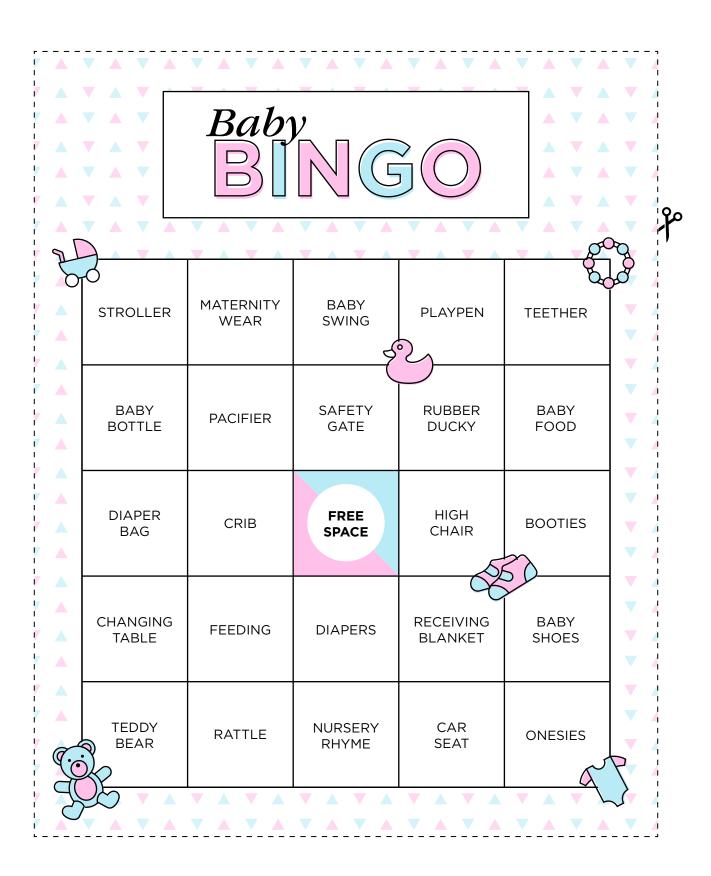

Instructions: Print out bingo cards and hand out to all the guests at the shower.

Each gift that the mom-to-be opens at the shower becomes a clue for bingo.

Instructions: Print out bingo cards and hand out to all the guests at the shower.