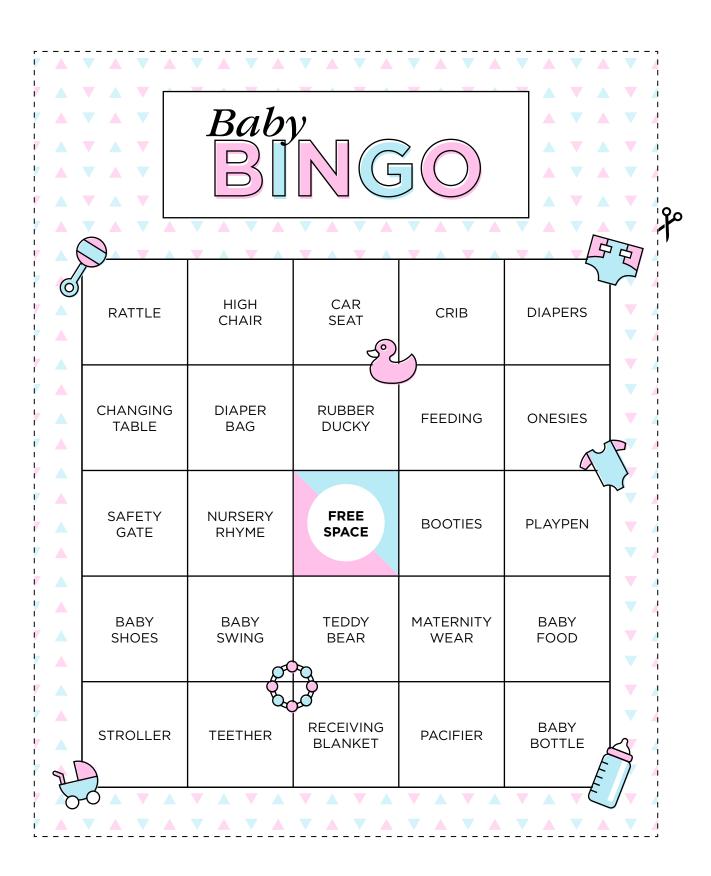

**Instructions:** Print out bingo cards and hand out to all the guests at the shower. Each gift that the mom-to-be opens at the shower becomes a clue for bingo.

**Instructions:** Print out bingo cards and hand out to all the guests at the shower. Each gift that the mom-to-be opens at the shower becomes a clue for bingo.

Instructions: Print out bingo cards and hand out to all the guests at the shower.

Each gift that the mom-to-be opens at the shower becomes a clue for bingo.

Instructions: Print out bingo cards and hand out to all the guests at the shower.

Each gift that the mom-to-be opens at the shower becomes a clue for bingo.

Instructions: Print out bingo cards and hand out to all the guests at the shower.
Each gift that the mom-to-be opens at the shower becomes a clue for bingo.