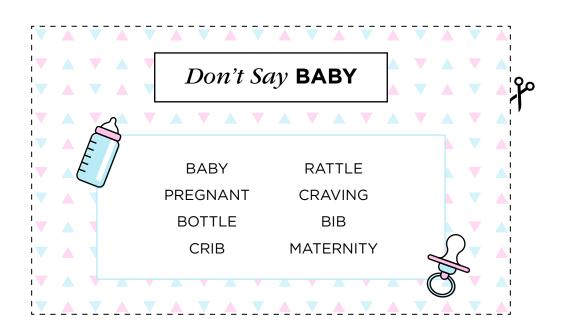

*

## Mommy TRIVIA HOW MANY CHILDREN WOULD WHO WAS MOMMY'S FIRST 1 MOMMY-TO-BE LIKE? BOYFRIEND? HOW DID MOMMY TELL HER HUSBAND/ WHAT CRAVINGS DOES/DID MOMMY 33 4 PARTNER SHE WAS PREGNANT? HAVE? WHAT IS THE COLOR OR THEME MOMMY WHAT DOES MOMMY LOVE MOST 圐 6 ABOUT BEING PREGNANT? PICKED OUT FOR THE NURSERY? WHAT WAS THE FIRST BABY ITEM HOW MANY BROTHERS AND/OR MOMMY BOUGHT WHEN SHE FOUND SISTERS DOES MOMMY TO BE HAVE? **OUT SHE WAS PREGNANT?** WHAT FOOD AVERSIONS DOES WHEN IS MOMMY-TO-BE EXPECTING TO 9 10 MOMMY TO BE HAVE? **DELIVER?** DID MOMMY HAVE MORNING WHAT NAMES DOES MOMMY HAVE 9191 SICKNESS? PICKED OUT? WOULD MOMMY PREFER A BOY OR A WHAT IS HER FAVORITE TV SHOW? GIRL? WHAT WAS THE NAME OF HER FIRST WHO WAS THE FIRST PERSON SHE 15 PET? TOLD SHE WAS PREGNANT?

#### **DON'T SAY BABY**





## **NURSERY RHYME LYRICS**

# Nursery Rhyme LYRICS



i



| 9                                                                                  |
|------------------------------------------------------------------------------------|
| Hickory dickory dock! The mouse ran up the; The struck one, The                    |
| mouse ran down, Hickory, Dickory, Dock!                                            |
|                                                                                    |
| Little Miss Muffet, Sat on a tuffet, Eating her; Along came a,                     |
| Who sat down beside her, And Miss Muffet away.                                     |
|                                                                                    |
| Incey Wincey Spider Climbed up the wat