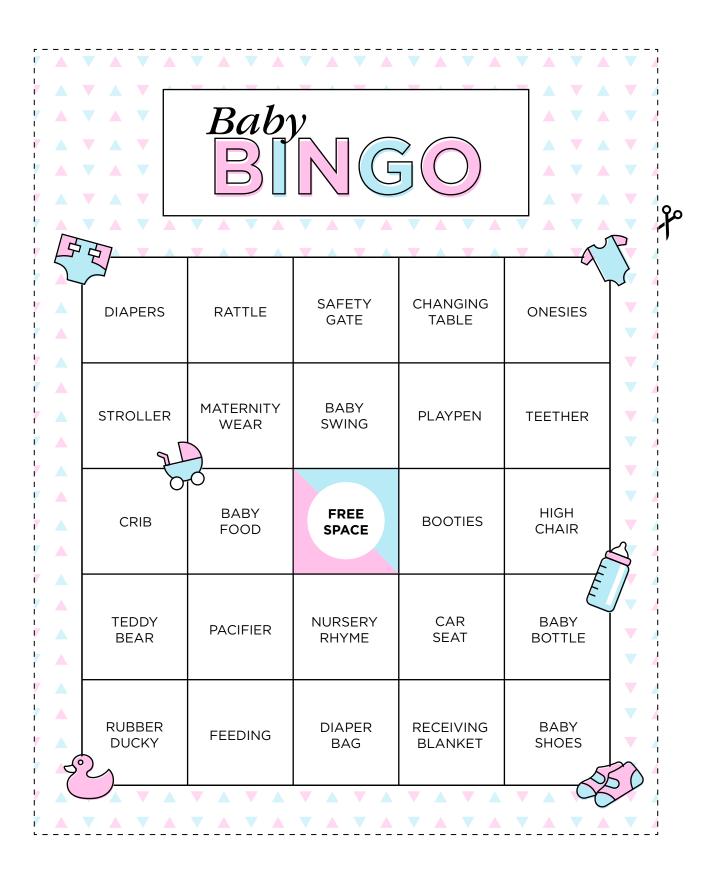

Each gift that the mom-to-be opens at the shower becomes a clue for bingo.

Instructions: Print out bingo cards and hand out to all the guests at the shower.
Each gift that the mom-to-be opens at the shower becomes a clue for bingo.