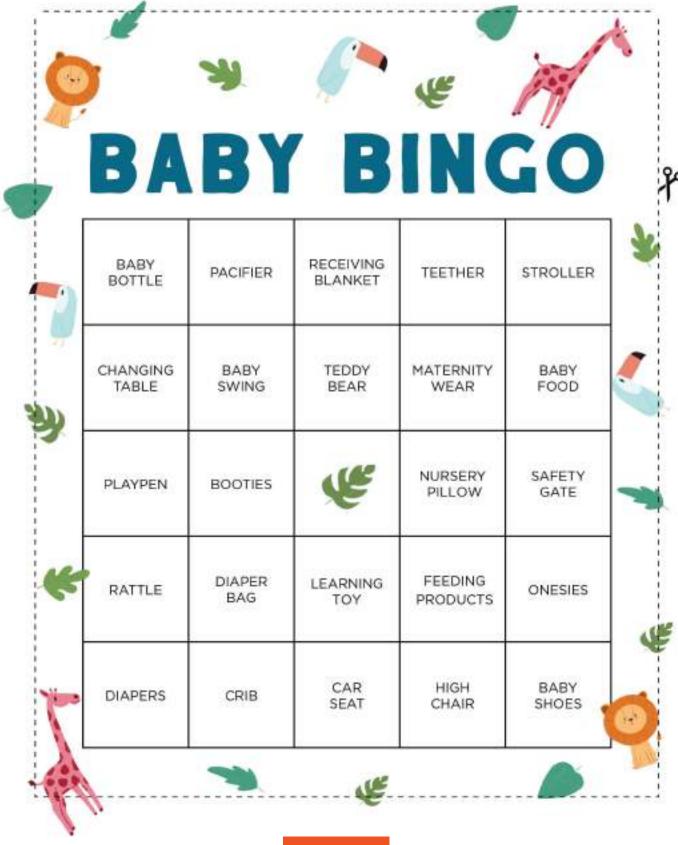

**Instructions:** Print out bingo cards and hand out to all the guests at the shower. Each gift that the mom-to-be opens at the shower becomes a clue for bingo.

**Instructions:** Print out bingo cards and hand out to all the guests at the shower. Each gift that the mom-to-be opens at the shower becomes a clue for bingo.

Instructions: Print out bingo cards and hand out to all the guests at the shower.

Each gift that the mom-to-be opens at the shower becomes a clue for bingo.

Instructions: Print out bingo cards and hand out to all the guests at the shower.