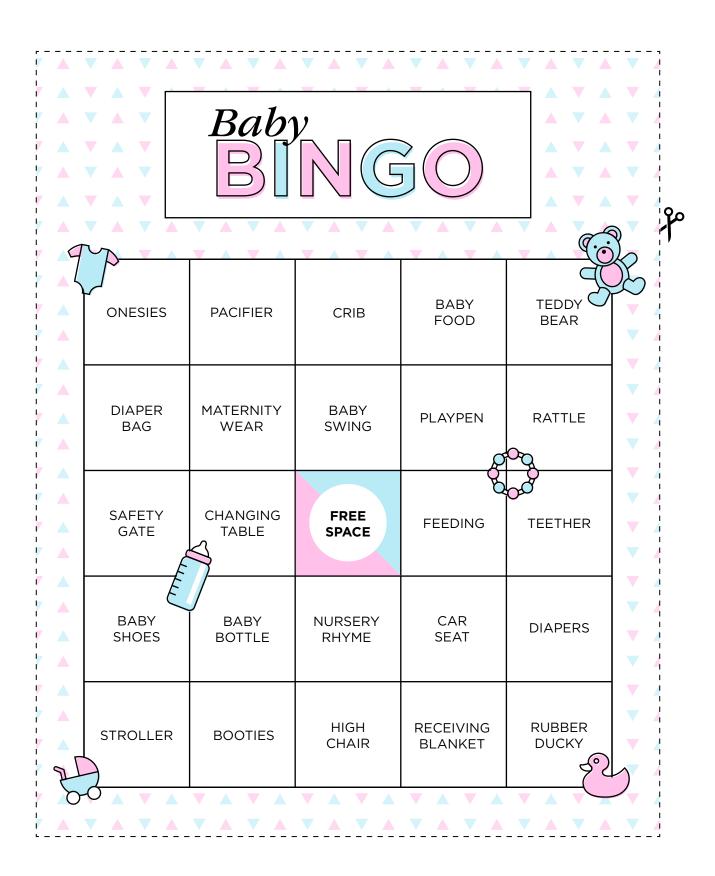

#### **BABY STATS**

|            |                | Baby                  |                       |                       |                   | 7 4        |
|------------|----------------|-----------------------|-----------------------|-----------------------|-------------------|------------|
| E          | BABY<br>BOTTLE | CAR<br>SEAT           | NURSERY<br>RHYME      | STROLLER              | TEDDY<br>BEAR     |            |
|            | BABY<br>SHOES  | RECEIVING<br>BLANKET  | DIAPER<br>BAG         | FEEDING               | CHANGING<br>TABLE | 7 4        |
|            | BOOTIES        | HIGH<br>CHAIR         | FREE<br>SPACE         | CRIB                  | DIAPERS           | 7 4        |
|            | ONESIES        | RUBBER<br>DUCKY       | SAFETY<br>GATE        | PACIFIER              | BABY<br>FOOD      | <u>.</u>   |
|            | TEETHER        | PLAYPEN               | BABY<br>SWING         | MATERNITY<br>WEAR     | RATTLE            | <b>1</b>   |
| ′ & .<br>′ | <b>X A V A</b> | <b>Y</b> A <b>Y</b> A | <b>V</b> A <b>V</b> A | <b>V</b> A <b>V</b> A | V A V A V         | <b>7</b> 4 |

**Instructions:** Print out bingo cards and hand out to all the guests at the shower. Each gift that the mom-to-be opens at the shower becomes a clue for bingo.

**Instructions:** Print out bingo cards and hand out to all the guests at the shower. Each gift that the mom-to-be opens at the shower becomes a clue for bingo.