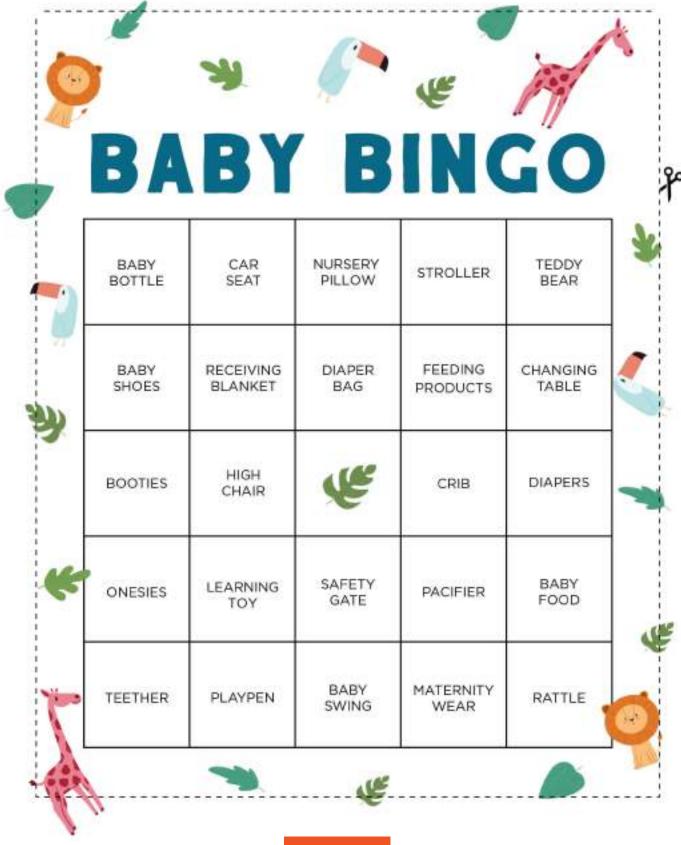

Each gift that the mom-to-be opens at the shower becomes a clue for bingo.

Instructions: Print out bingo cards and hand out to all the guests at the shower.
Each gift that the mom-to-be opens at the shower becomes a clue for bingo.

Instructions: Print out bingo cards and hand out to all the guests at the shower.

Each gift that the mom-to-be opens at the shower becomes a clue for bingo.

| D A             | DV                  |                   |                      |                |
|-----------------|---------------------|-------------------|----------------------|----------------|
| DIAPERS         | BY                  | SAFETY<br>GATE    | CHANGING<br>TABLE    | ONESIES        |
| STROLLER        | MATERNITY<br>WEAR   | BABY<br>SWING     | PLAYPEN              | TEETHER        |
| CRIB            | BABY<br>FOOD        | The               | BOOTIES              | HIGH<br>CHAIR  |
| TEDDY<br>BEAR   | PACIFIER            | NURSERY<br>PILLOW | CAR<br>SEAT          | BABY<br>BOTTLE |
| LEARNING<br>TOY | FEEDING<br>PRODUCTS | DIAPER<br>BAG     | RECEIVING<br>BLANKET | BABY<br>SHOES  |