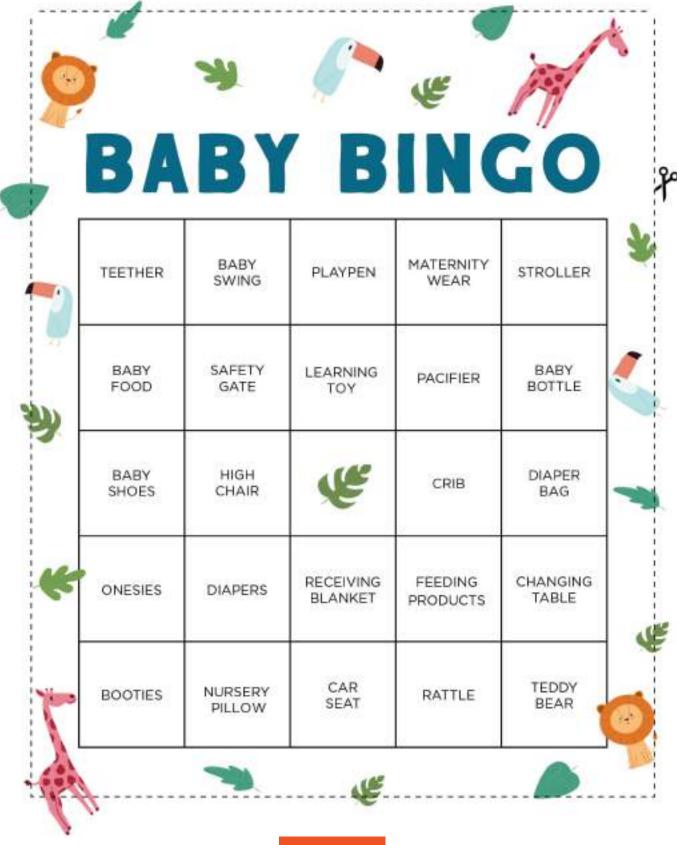

Instructions: Print out bingo cards and hand out to all the guests at the shower.

Each gift that the mom-to-be opens at the shower becomes a clue for bingo.

Instructions: Print out bingo cards and hand out to all the guests at the shower.
Each gift that the mom-to-be opens at the shower becomes a clue for bingo.

|   | DA             | DV                |                 | The state of the s |                   |
|---|----------------|-------------------|-----------------|--------------------------------------------------------------------------------------------------------------------------------------------------------------------------------------------------------------------------------------------------------------------------------------------------------------------------------------------------------------------------------------------------------------------------------------------------------------------------------------------------------------------------------------------------------------------------------------------------------------------------------------------------------------------------------------------------------------------------------------------------------------------------------------------------------------------------------------------------------------------------------------------------------------------------------------------------------------------------------------------------------------------------------------------------------------------------------------------------------------------------------------------------------------------------------------------------------------------------------------------------------------------------------------------------------------------------------------------------------------------------------------------------------------------------------------------------------------------------------------------------------------------------------------------------------------------------------------------------------------------------------------------------------------------------------------------------------------------------------------------------------------------------------------------------------------------------------------------------------------------------------------------------------------------------------------------------------------------------------------------------------------------------------------------------------------------------------------------------------------------------------|-------------------|
|   | ONESIES        | PACIFIER          | CRIB            | BABY<br>FOOD                                                                                                                                                                                                                                                                                                                                                                                                                                                                                                                                                                                                                                                                                                                                                                                                                                                                                                                                                                                                                                                                                                                                                                                                                                                                                                                                                                                                                                                                                                                                                                                                                                                                                                                                                                                                                                                                                                                                                                                                                                                                                                                   | TEDDY<br>BEAR     |
|   | DIAPER<br>BAG  | MATERNITY<br>WEAR | BABY<br>SWING   | PLAYPEN                                                                                                                                                                                                                                                                                                                                                                                                                                                                                                                                                                                                                                                                                                                                                                                                                                                                                                                                                                                                                                                                                                                                                                                                                                                                                                                                                                                                                                                                                                                                                                                                                                                                                                                                                                                                                                                                                                                                                                                                                                                                                                                        | RATTLE            |
|   | SAFETY<br>GATE | CHANGING<br>TABLE | The             | FEEDING<br>PRODUCTS                                                                                                                                                                                                                                                                                                                                                                                                                                                                                                                                                                                                                                                                                                                                                                                                                                                                                                                                                                                                                                                                                                                                                                                                                                                                                                                                                                                                                                                                                                                                                                                                                                                                                                                                                                                                                                                                                                                                                                                                                                                                                                            | TEETHER           |
| 0 | BABY<br>SHOES  | BABY<br>BOTTLE    | LEARNING<br>TOY | CAR<br>SEAT                                                                                                                                                                                                                                                                                                                                                                                                                                                                                                                                                                                                                                                                                                                                                                                                                                                                                                                                                                                                                                                                                                                                                                                                                                                                                                                                                                                                                                                                                                                                                                                                                                                                                                                                                                                                                                                                                                                                                                                                                                                                                                                    | DIAPERS           |
|   | STROLLER       | BOOTIES           | HIGH<br>CHAIR   | RECEIVING<br>BLANKET                                                                                                                                                                                                                                                                                                                                                                                                                                                                                                                                                                                                                                                                                                                                                                                                                                                                                                                                                                                                                                                                                                                                                                                                                                                                                                                                                                                                                                                                                                                                                                                                                                                                                                                                                                                                                                                                                                                                                                                                                                                                                                           | NURSERY<br>PILLOW |