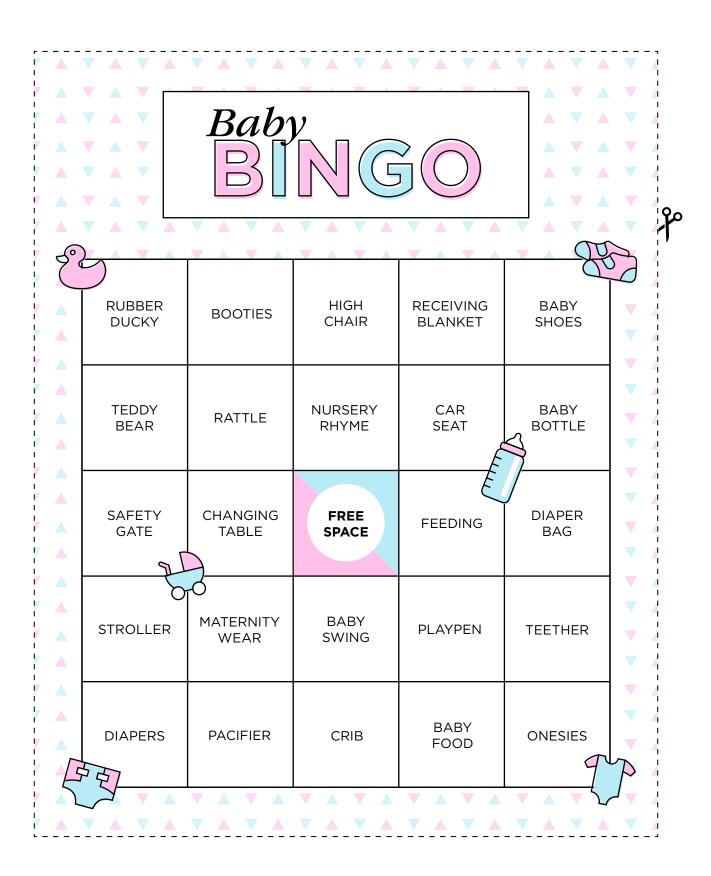

Instructions: Print out bingo cards and hand out to all the guests at the shower.

Each gift that the mom-to-be opens at the shower becomes a clue for bingo.

Instructions: Print out bingo cards and hand out to all the guests at the shower.
Each gift that the mom-to-be opens at the shower becomes a clue for bingo.