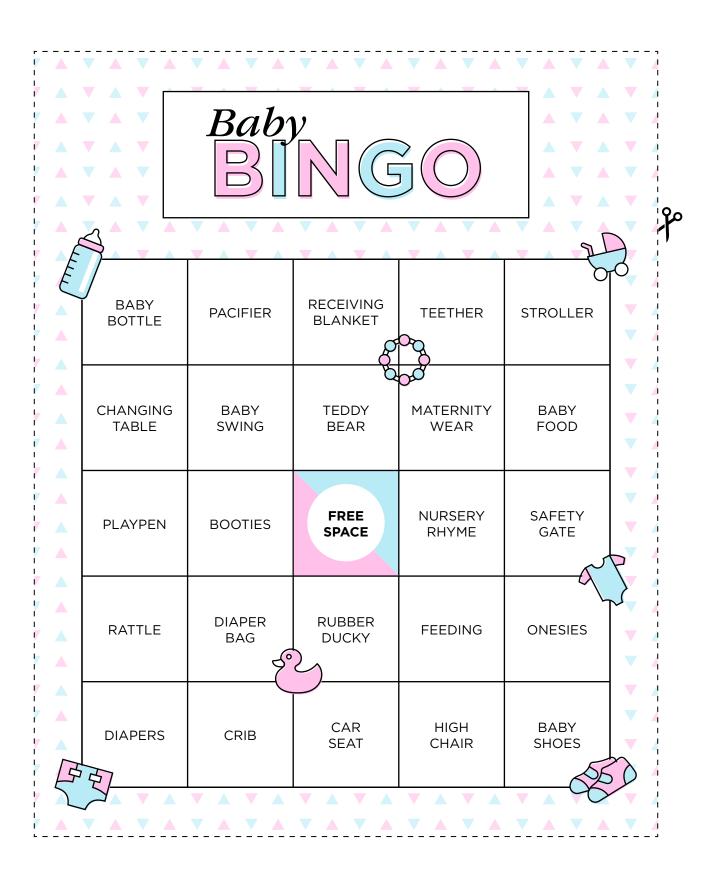

**Instructions:** Print out bingo cards and hand out to all the guests at the shower. Each gift that the mom-to-be opens at the shower becomes a clue for bingo.

**Instructions:** Print out bingo cards and hand out to all the guests at the shower. Each gift that the mom-to-be opens at the shower becomes a clue for bingo.

Instructions: Print out bingo cards and hand out to all the guests at the shower.

Each gift that the mom-to-be opens at the shower becomes a clue for bingo.

Instructions: Print out bingo cards and hand out to all the guests at the shower.

Each gift that the mom-to-be opens at the shower becomes a clue for bingo.

Instructions: Print out bingo cards and hand out to all the guests at the shower.
Each gift that the mom-to-be opens at the shower becomes a clue for bingo.